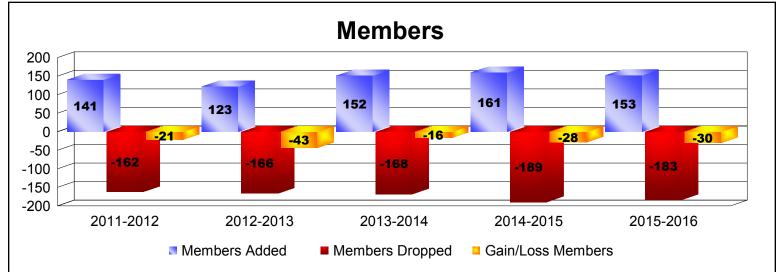

District 105SE As of June 2016 Cumulative

| Year      | New<br>Clubs | Dropped<br>Clubs | Gain/<br>Loss<br>Clubs | New<br>Members | Charter<br>Members | Reinstate<br>Members | Transfer<br>Members | Total<br>Member<br>Added | Total<br>Members<br>Dropped | Gain/<br>Loss<br>Members |
|-----------|--------------|------------------|------------------------|----------------|--------------------|----------------------|---------------------|--------------------------|-----------------------------|--------------------------|
| 2011-2012 | 0            | -2               | -2                     | 129            | 0                  | 2                    | 10                  | 141                      | -162                        | -21                      |
| 2012-2013 | 0            | 0                | 0                      | 109            | 1                  | 1                    | 12                  | 123                      | -166                        | -43                      |
| 2013-2014 | 0            | 0                | 0                      | 124            | 1                  | 9                    | 18                  | 152                      | -168                        | -16                      |
| 2014-2015 | 0            | -3               | -3                     | 138            | 4                  | 4                    | 15                  | 161                      | -189                        | -28                      |
| 2015-2016 | 0            | -2               | -2                     | 120            | 2                  | 6                    | 25                  | 153                      | -183                        | -30                      |
| Average   | 0            | -1               | -1                     | 124            | 2                  | 4                    | 16                  | 146                      | -174                        | -28                      |