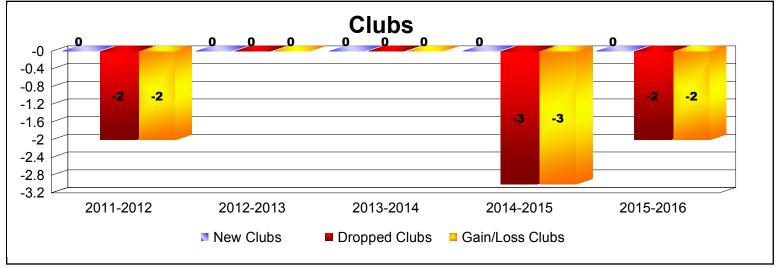

District 105SE As of June 2016 Cumulative

| Year      | New<br>Clubs | Dropped<br>Clubs | Gain/<br>Loss<br>Clubs | New<br>Members | Charter<br>Members | Reinstate<br>Members | Transfer<br>Members | Total<br>Member<br>Added | Total<br>Members<br>Dropped | Gain/<br>Loss<br>Members |
|-----------|--------------|------------------|------------------------|----------------|--------------------|----------------------|---------------------|--------------------------|-----------------------------|--------------------------|
| 2011-2012 | 0            | -2               | -2                     | 129            | 0                  | 2                    | 10                  | 141                      | -162                        | -21                      |
| 2012-2013 | 0            | 0                | 0                      | 109            | 1                  | 1                    | 12                  | 123                      | -166                        | -43                      |
| 2013-2014 | 0            | 0                | 0                      | 124            | 1                  | 9                    | 18                  | 152                      | -168                        | -16                      |
| 2014-2015 | 0            | -3               | -3                     | 138            | 4                  | 4                    | 15                  | 161                      | -189                        | -28                      |
| 2015-2016 | 0            | -2               | -2                     | 120            | 2                  | 6                    | 25                  | 153                      | -183                        | -30                      |
| Average   | 0            | -1               | -1                     | 124            | 2                  | 4                    | 16                  | 146                      | -174                        | -28                      |